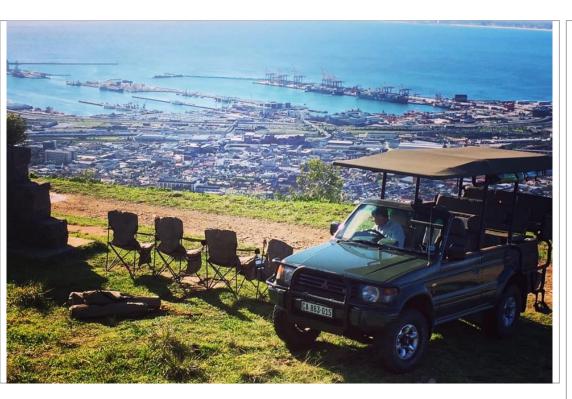

## 4x4 TABLE MOUNTAIN EXPERIENCE

Enjoy a once in a lifetime view of Table Mountain from the only 4x4 allowed to operate within the State Park. Stop at the King's Block House on Devil's Peak where you'll see uninterrupted views of Cape Town - from Lion's Head and Table Bay all the way round to False Bay and the peninsula. After a short walk around this historic area, you'll return to bubbles and snacks. Enjoy a picnic style lunch with delicious cheeses, charcuterie and a variety of spreads perfectly paired with a wide array of local South African wines.