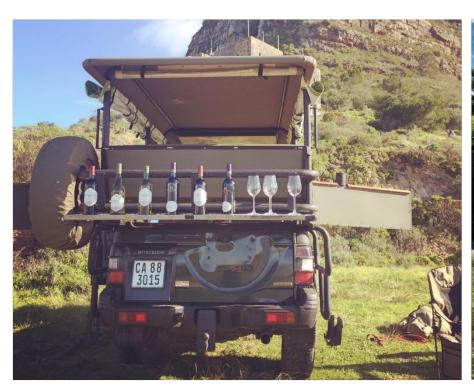

## 4x4 TABLE MOUNTAIN EXPERIENCE

Enjoy a once in a lifetime view of Table Mountain from the only 4x4 allowed to operate within the State Park. Stop at the King's Block House on Devil's Peak where you'll see uninterrupted views of Cape Town - from Lion's Head and Table Bay all the way round to False Bay and the peninsula. After a short walk around this historic area, you'll return to bubbles and snacks. Enjoy a picnic style lunch with delicious cheeses, charcuterie and a variety of spreads perfectly paired with a wide array of local South African wines.

What's included?

- Private guide/driver
- 4x4 experience from SANParks office Table Mountain
- Picnic style lunch & snacks
- Wine tasting and beverages

What's excluded?

- Transfer from Accommodation to SANParks office
- Gratuity