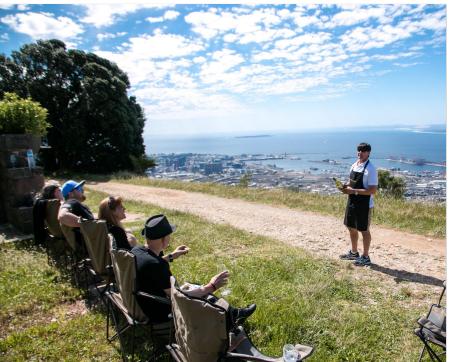

## 4x4 TABLE MOUNTAIN EXPERIENCE

Enjoy a once in a lifetime view of Table Mountain from the only 4x4 allowed to operate within the State Park. Stop at the King's Block House on Devil's Peak where you'll see uninterrupted views of Cape Town - from Lion's Head and Table Bay all the way round to False Bay and the peninsula. After a short walk around this historic area, you'll return to bubbles and snacks. Enjoy a picnic style lunch with delicious cheeses, charcuterie and a variety of spreads perfectly paired with a wide array of local South African wines.